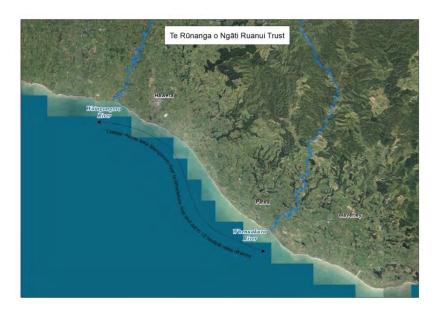

<u>For applications in the Coastal Marine Area between the Waingongoro River and the Whenuakura River and out to 12 nautical miles offshore, contact:</u>

Te Runanga o Ngati Ruanui Trust C/- Debbie Packer PO Box 594 Hawera 4640