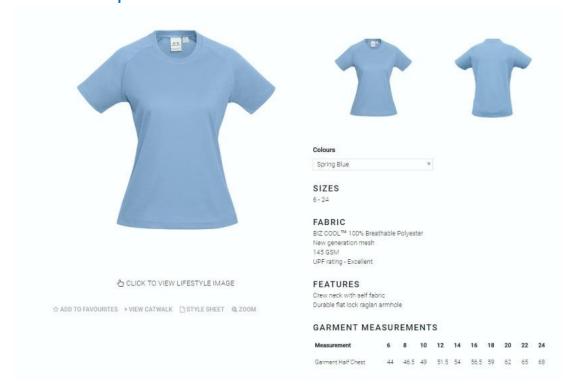

| Quantity                                           | Size             | Payment enclosed \$                            |
| Sprint Tee – Womens \$30.00                                                                                                               | Quantity                                           | Size             | Payment enclosed \$  Total Payment enclosed \$ |
| Once your order has been fulfi                                                                                                            | lled we will cont                                  | act you to arran | ge collection. Please allow up to four         |



weeks for delivery.



## **Womens Sprint Tee**